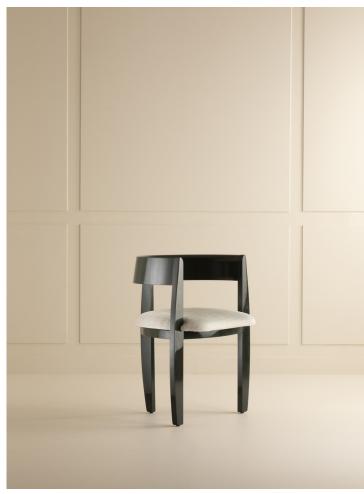

## WOLF BRIDGE

Smooth varnished solid oak & fabric.

CM IN H. 74 H. 29.25 L. 61 W. 24 P. 49 D. 19.5

#### WOOD

Smooth natural oak with matte varnish

Smooth brown oak with matte varnish

Smooth black oak with matte varnish

Dark green lacquered wood