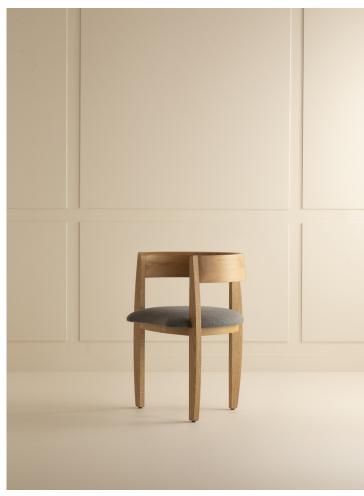

## WOLF BRIDGE

Smooth varnished solid oak & fabric.

CM IN H. 74 H. 29.25 L. 61 W. 24 P. 49 D. 19.5

## WOLF BRIDGE