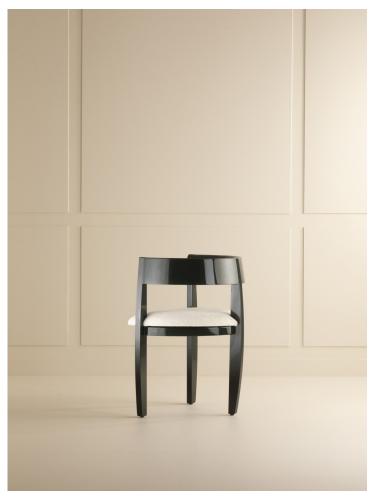

## WOLF BRIDGE

Smooth varnished solid oak & fabric.

CM IN H. 74 H. 29.25 L. 61 W. 24 P. 49 D. 19.5

## WOLF BRIDGE