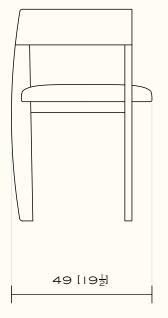

## WOLF BRIDGE

Smooth varnished solid oak & fabric.

CM IN H. 74 H. 29.25 L. 61 W. 24 P. 49 D. 19.5