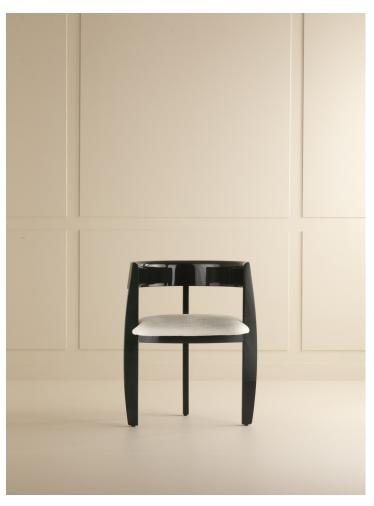

## WOLF BRIDGE

Smooth varnished solid oak & fabric.

CM IN H. 74 H. 29.25 L. 61 W. 24 P. 49 D. 19.5

#### WOOD

Smooth natural oak with matte varnish

Smooth brown oak with matte varnish

Smooth black oak with matte varnish

Dark green lacquered wood