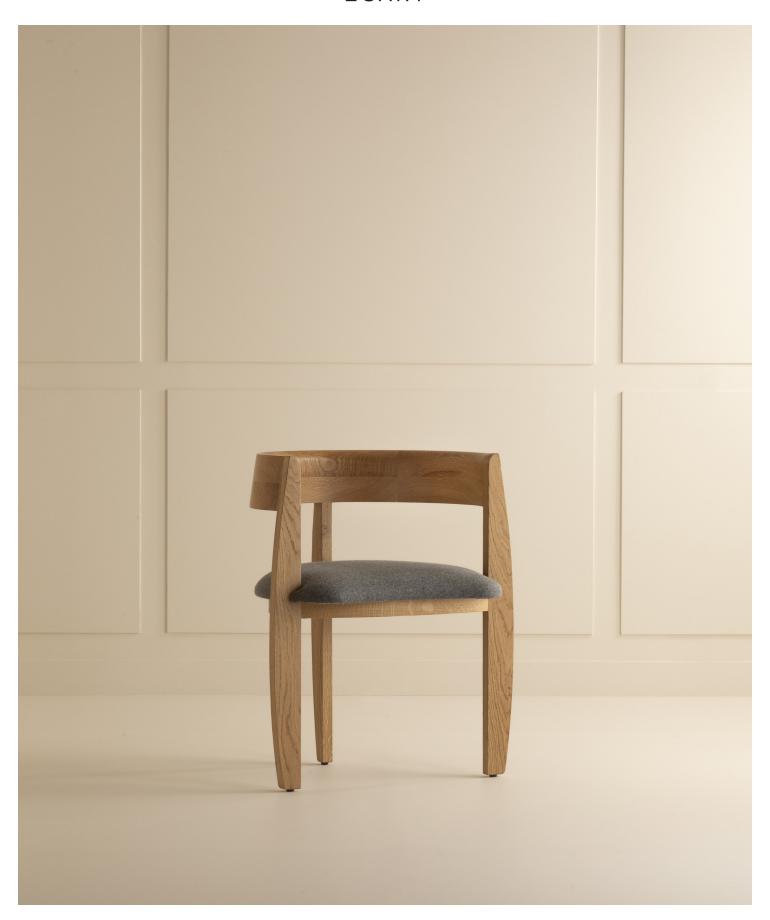

## WOLF BRIDGE

Smooth varnished solid oak & fabric.

CM IN H. 74 H. 29.25 L. 61 W. 24 P. 49 D. 19.5

## WOLF BRIDGE