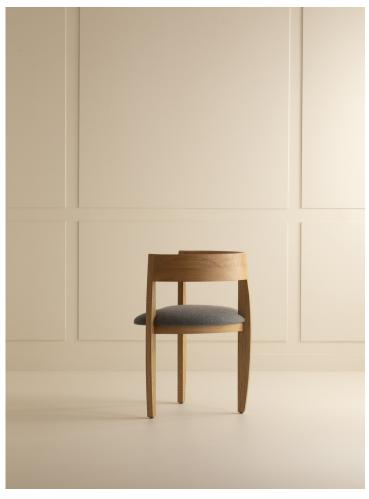

## WOLF BRIDGE

Smooth varnished solid oak & fabric.

CM IN H. 74 H. 29.25 L. 61 W. 24 P. 49 D. 19.5

#### WOOD

Smooth natural oak with matte varnish

Smooth brown oak with matte varnish

Smooth black oak with matte varnish

Dark green lacquered wood