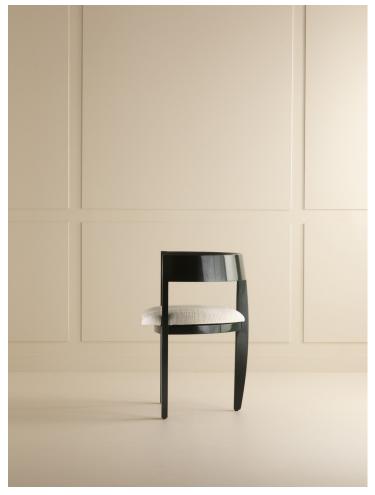

## WOLF BRIDGE

Smooth varnished solid oak & fabric.

CM IN H. 74 H. 29.25 L. 61 W. 24 P. 49 D. 19.5

## WOLF BRIDGE