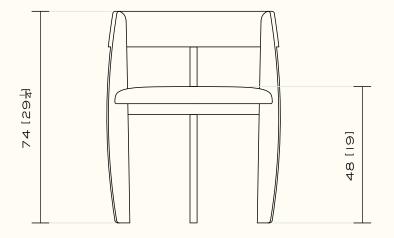

## WOLF BRIDGE

Smooth varnished solid oak & fabric.

CM IN H. 74 H. 29.25 L. 61 W. 24 P. 49 D. 19.5