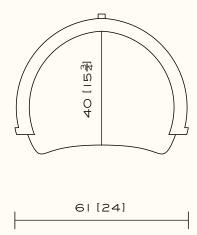

## WOLF BRIDGE

Smooth varnished solid oak & fabric.

CM IN H. 74 H. 29.25 L. 61 W. 24 P. 49 D. 19.5