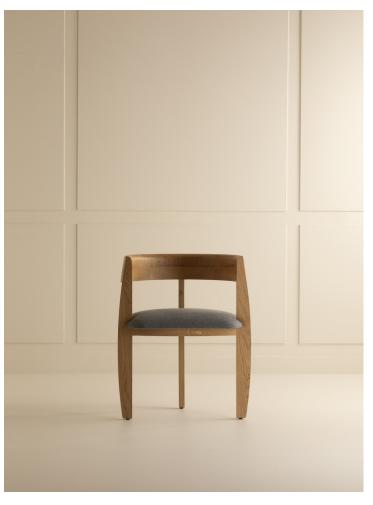

## WOLF BRIDGE

Smooth varnished solid oak & fabric.

CM IN H. 74 H. 29.25 L. 61 W. 24 P. 49 D. 19.5

## WOLF BRIDGE