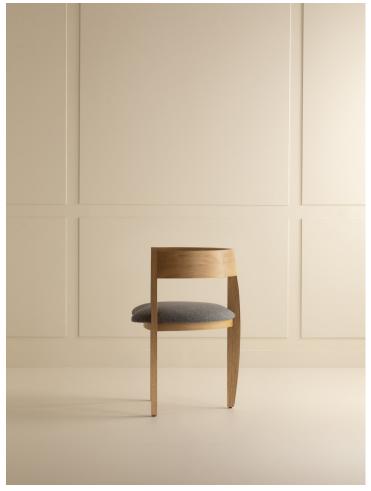

## WOLF BRIDGE

Smooth varnished solid oak & fabric.

CM IN H. 74 H. 29.25 L. 61 W. 24 P. 49 D. 19.5

#### WOOD

Smooth natural oak with matte varnish

Smooth brown oak with matte varnish

Smooth black oak with matte varnish

Dark green lacquered wood